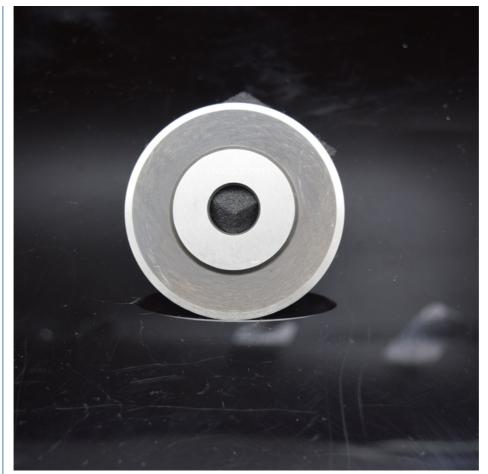

#### Picture:

Size:

### **Product Specification**

Product Name: Rotary Slitter Blades For Fabric Roll Strip

**Cutting Slitting Machine** 

Material: SKD-11
Precision: ±0.02mm
Hardness: HRC 44-68
Outer Diameter: 180mm
Thickness: 2mm

#### **Rotary Slitter Blade Specifications:**

| Product Name             | Rotary Slitter Blades For Fabric Roll Strip Cutting Slitting Machine |
|--------------------------|----------------------------------------------------------------------|
| Material                 | SKD-11                                                               |
| Precision                | ±0.02mm                                                              |
| Hardness                 | HRC 44-68                                                            |
| Outer Diameter           | 180mm                                                                |
| Thickness                | 2mm                                                                  |
| Surface<br>Roughness     | Ra 0.2- Ra0.4 usually                                                |
| Applicable<br>Industries | Manufacturing Plant                                                  |