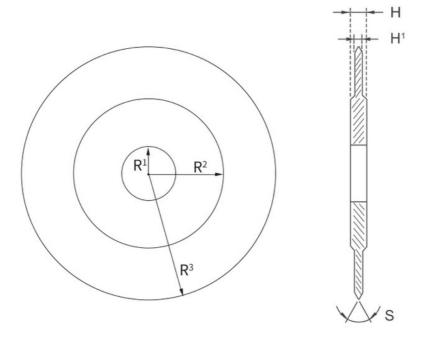

# Round knife size

Support customization and processing according to drawings

### **Product Specification**

Product Name: Rotary Slitter Blades For Fabric Roll Strip

**Cutting Slitting Machine** 

Material: SKD-11
Precision: ±0.02mm
Hardness: HRC 44-68
Outer Diameter: 180mm
Thickness: 2mm

#### **Rotary Slitter Blade Specifications:**

| Product Name             | Rotary Slitter Blades For Fabric Roll Strip Cutting Slitting Machine |
|--------------------------|----------------------------------------------------------------------|
| Material                 | SKD-11                                                               |
| Precision                | ±0.02mm                                                              |
| Hardness                 | HRC 44-68                                                            |
| Outer Diameter           | 180mm                                                                |
| Thickness                | 2mm                                                                  |
| Surface<br>Roughness     | Ra 0.2- Ra0.4 usually                                                |
| Applicable<br>Industries | Manufacturing Plant                                                  |