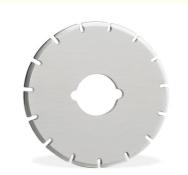

### **Product Specification**

Product Name: Rotary Slitter Blades For Fabric Roll Strip

**Cutting Slitting Machine** 

Material: SKD-11
Precision: ±0.02mm
Hardness: HRC 44-68
Outer Diameter: 180mm
Thickness: 2mm

#### **Rotary Slitter Blade Specifications:**

| Product Name             | Rotary Slitter Blades For Fabric Roll Strip Cutting Slitting Machine |
|--------------------------|----------------------------------------------------------------------|
| Material                 | SKD-11                                                               |
| Precision                | ±0.02mm                                                              |
| Hardness                 | HRC 44-68                                                            |
| Outer Diameter           | 180mm                                                                |
| Thickness                | 2mm                                                                  |
| Surface<br>Roughness     | Ra 0.2- Ra0.4 usually                                                |
| Applicable<br>Industries | Manufacturing Plant                                                  |