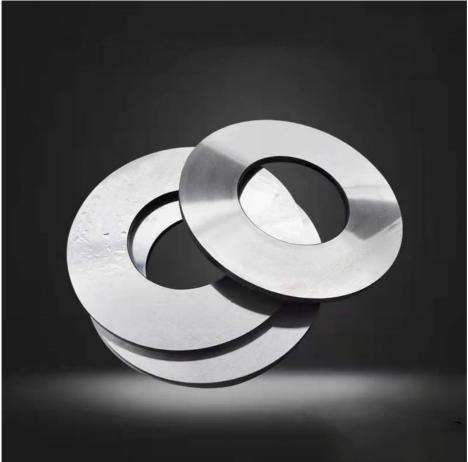

---------|----------------------------------------------------------------------|
| Material                 | SKD-11                                                               |
| Precision                | ±0.02mm                                                              |
| Hardness                 | HRC 44-68                                                            |
| Outer Diameter           | 180mm                                                                |
| Thickness                | 2mm                                                                  |
| Surface<br>Roughness     | Ra 0.2- Ra0.4 usually                                                |
| Applicable<br>Industries | Manufacturing Plant                                                  |

#### Picture:





Size:

# Round knife size

Support customization and processing according to drawings



# **Applications:**



#### **Our Factory:**



Seton Blade----15 years of experience in the manufacture of industrial blades
Our mission is simple - make cutting effortless for our clients! To do this we ask questions about your specific application and then listen. Once we understand what you are trying to accomplish, we provide options that best meet your specific needs. we also provide extensive productand deep inventory..

### **Packing & Delivery:**

# Packing & Delivery





## Jiangsu Seton Industrial Technology Co,.Ltd



+86 15852715407



alen@setonindustrial.com



blade-industrial.com

No.99 Furong Mid Three Road, Xishan Economic Development Zone. Wixi.