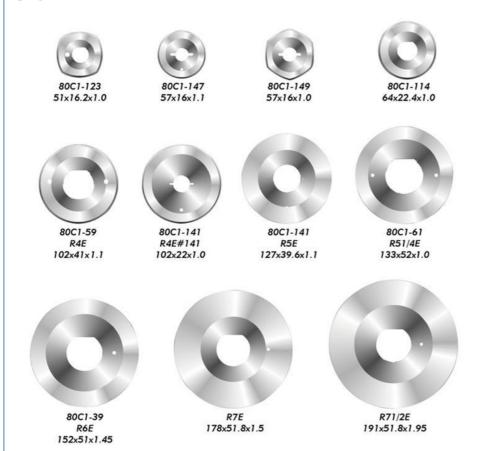

#### Size:

#### **Rotary Slitter Blade Specifications:**

| Product Name          | Rotary Slitter Blade |
|-----------------------|----------------------|
| Material              | Stainless Steel      |
| Precision             | 0.01-0.05mm          |
| Hardness              | HRC 40-68            |
| Outer Diameter        | 610mm                |
| Thickness             | 4.76mm               |
| Inner Diameter        | 110mm                |
| Applicable Industries | Manufacturing Plant  |

### **Product Specification**

Product Name: Rotary Slitter Blade
Material: Stainless Steel
Precision: 0.01-0.05mm
Hardness: HRC 40-68
Outer Diameter: 610mm
Thickness: 4.76mm

Applicable Industries: Manufacturing Plant