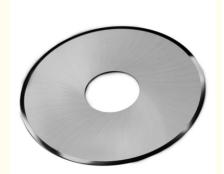

### **Product Specification**

Product Name: Rotary Slitter Blade
Material: Stainless Steel
Precision: 0.01-0.05mm
Hardness: HRC 40-68
Outer Diameter: 610mm
Thickness: 4.76mm

Applicable Industries: Manufacturing Plant

#### **Rotary Slitter Blade Specifications:**

| Product Name          | Rotary Slitter Blade |
|-----------------------|----------------------|
| Material              | Stainless Steel      |
| Precision             | 0.01-0.05mm          |
| Hardness              | HRC 40-68            |
| Outer Diameter        | 610mm                |
| Thickness             | 4.76mm               |
| Inner Diameter        | 110mm                |
| Applicable Industries | Manufacturing Plant  |