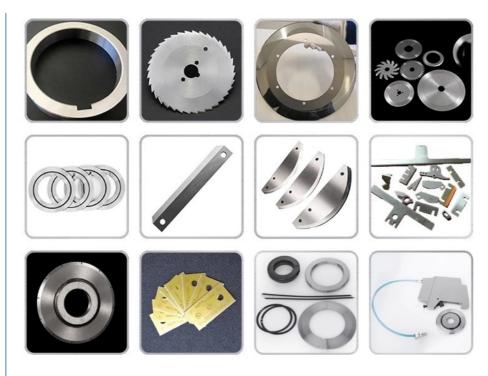

10mm                |
| Applicable Industries | Manufacturing Plant  |

#### Here are the typical specifications and dimensions for circular blades:

1,Blade Diameter:

The most common diameter ranges are:

4 inches (100mm)

6 inches (150mm)

7-1/4 inches (185mm)

8 inches (200mm)

10 inches (250mm)

12 inches (305mm) 14 inches (350mm)

2,Blade Thickness:

Blade thickness generally falls between 1mm to 3mm, with the most common being:

1.2mm

1.6mm

2.0mm

2.4mm

3, Arbor/Arbor Hole Diameter:

The mounting hole/arbor diameter options include:

16mm

20mm

25.4mm (1 inch)

30mm

4, Tooth Count:

The number of teeth on the blade edge can vary, typical ranges are:

24T to 60T for wood cutting blades

48T to 80T for metal cutting blades

80T to 120T for fine finishing cuts

#### **Picture:**



#### Size:



# **Applications:**







# **Our Factory:**



Seton Blade----15 years of experience in the manufacture of industrial blades

Our mission is simple - make cutting effortless for our clients! To do this we ask questions about your specific application and then listen. Once we understand what you are trying to accomplish, we provide options that best meet your specific needs. we also provide extensive productand deep inventory..

# Packing & Delivery:

# Packing & Delivery





# Jiangsu Seton Industrial Technology Co,.Ltd



+86 15852715407



alen@setonindustrial.com



blade-industrial.com

No.99 Furong Mid Three Road, Xishan Economic Development Zone. Wixi.