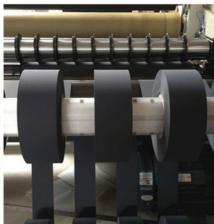

ries | Manufacturing Plant  |

#### Here are the typical specifications and dimensions for circular blades:

1,Blade Diameter:

The most common diameter ranges are:

4 inches (100mm)

6 inches (150mm)

7-1/4 inches (185mm)

8 inches (200mm)

10 inches (250mm)

12 inches (305mm) 14 inches (350mm)

2,Blade Thickness:

Blade thickness generally falls between 1mm to 3mm, with the most common being:

1.2mm

1.6mm

2.0mm

2.4mm

3, Arbor/Arbor Hole Diameter:

The mounting hole/arbor diameter options include:

16mm

20mm

25.4mm (1 inch)

30mm

4, Tooth Count:

The number of teeth on the blade edge can vary, typical ranges are:

24T to 60T for wood cutting blades

48T to 80T for metal cutting blades

80T to 120T for fine finishing cuts

#### **Picture:**



#### Size:



# **Applications:**







# **Our Factory:**



Seton Blade----15 years of experience in the manufacture of industrial blades

Our mission is simple - make cutting effortless for our clients! To do this we ask questions about your specific application and then listen. Once we understand what you are trying to accomplish, we provide options that best meet your specific needs. we also provide extensive productand deep inventory..

# Packing & Delivery:

# Packing & Delivery





# Jiangsu Seton Industrial Technology Co,.Ltd



+86 15852715407



alen@setonindustrial.com



blade-industrial.com

No.99 Furong Mid Three Road, Xishan Economic Development Zone. Wixi.