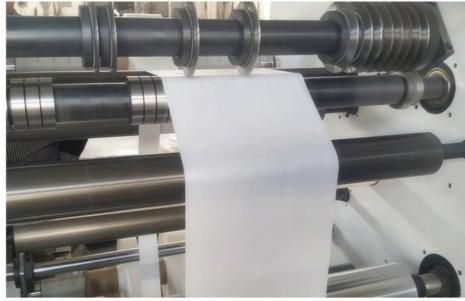

dustries | Manufacturing Plant  |

#### Here are the typical specifications and dimensions for circular blades:

1,Blade Diameter:

The most common diameter ranges are:

4 inches (100mm)

6 inches (150mm)

7-1/4 inches (185mm)

8 inches (200mm)

10 inches (250mm)

12 inches (305mm) 14 inches (350mm)

2,Blade Thickness:

Blade thickness generally falls between 1mm to 3mm, with the most common being:

1.2mm

1.6mm

2.0mm

2.4mm

3, Arbor/Arbor Hole Diameter:

The mounting hole/arbor diameter options include:

16mm

20mm

25.4mm (1 inch)

30mm

4, Tooth Count:

The number of teeth on the blade edge can vary, typical ranges are:

24T to 60T for wood cutting blades

48T to 80T for metal cutting blades

80T to 120T for fine finishing cuts

#### **Picture:**



#### Size:



# **Applications:**







# **Our Factory:**



Seton Blade----15 years of experience in the manufacture of industrial blades

Our mission is simple - make cutting effortless for our clients! To do this we ask questions about your specific application and then listen. Once we understand what you are trying to accomplish, we provide options that best meet your specific needs. we also provide extensive productand deep inventory..

# Packing & Delivery:

# Packing & Delivery





# Jiangsu Seton Industrial Technology Co,.Ltd



+86 15852715407



alen@setonindustrial.com



blade-industrial.com

No.99 Furong Mid Three Road, Xishan Economic Development Zone. Wixi.