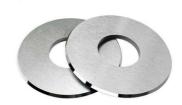

### **Product Specification**

Product Name: Rotary Slitter Blade
Material: Stainless Steel
Precision: 0.01-0.05mm
Hardness: HRC 40-68
Outer Diameter: 610mm
Thickness: 4.76mm

Applicable Industries: Manufacturing Plant

#### **Rotary Slitter Blade Specifications:**

| Product Name          | Rotary Slitter Blade |
|-----------------------|----------------------|
| Material              | Stainless Steel      |
| Precision             | 0.01-0.05mm          |
| Hardness              | HRC 40-68            |
| Outer Diameter        | 610mm                |
| Thickness             | 4.76mm               |
| Inner Diameter        | 110mm                |
| Applicable Industries | Manufacturing Plant  |