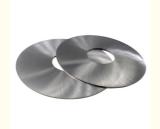

### **Product Specification**

Product Name: Rotary Slitter Blade
Material: Stainless Steel
Precision: 0.01-0.05mm
Hardness: HRC 40-68
Outer Diameter: 610mm
Thickness: 4.76mm

Applicable Industries: Manufacturing Plant

#### **Rotary Slitter Blade Specifications:**

| Product Name          | Rotary Slitter Blade |
|-----------------------|----------------------|
| Material              | Stainless Steel      |
| Precision             | 0.01-0.05mm          |
| Hardness              | HRC 40-68            |
| Outer Diameter        | 610mm                |
| Thickness             | 4.76mm               |
| Inner Diameter        | 110mm                |
| Applicable Industries | Manufacturing Plant  |