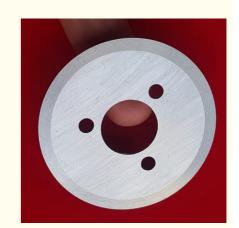

### Overview

Quality Assurance Best Steel Blade For Meat Cutting Machine Circular Round Blade

Standard specifications are available from stock, non-standard specifications can be produced according to your samples or drawings.

#### **Product Description:**

| Product Name  | round cutting blade                                          |
|---------------|--------------------------------------------------------------|
| Application   | sheet metal,paper,wood,rubber,leather,food,plastic etc.      |
| Material      | 65Mn, 9CrSi, Cr12MoV, SKD-11, skh-51, 2Cr13, 9Cr18, SUS440C, |
|               | 420J2, W6Mo5Cr4V2 and more                                   |
| Hardness      | 52-60 HRC                                                    |
| Delivery Time | 2-8 working days                                             |