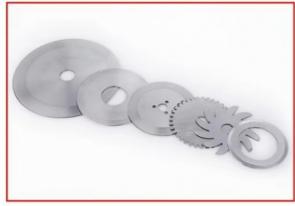

### **Product Specification**

• Product Name: Blade Industrial Circular For Paper Processing Paper Slitting 10pcs

Material: Carbide Hardness: HRC60-62 • Precision: ±50 Micron Cylindrical: 118mm Hole: 80mm Thickness: 1mm Color: Customised

· Highlight: steel industrial blades,

steel round cutting blade, circular industrial blades

### **Product Advantages:**

**Exhibition of Some Applicable Industries:** 

Metal cutting

Tape cutting

Film cutting

Medical material cutting

Paper cutting

Chemical fiber cutting