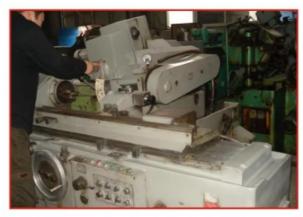

### **Production Workshop:**

#### Select high precision Grinding machine for fine grinding

High precision grinding machine is selected for fine grinding, so that The blade is sharp, and the blade is smooth without burr, At the same time, mirror processing can be carried out for some products. The friction coefficient is greatly reduced.