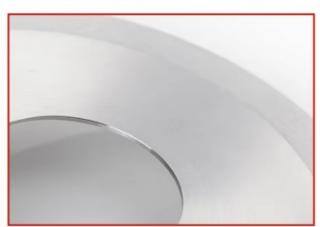

### Sharp edge No burr on the blade

Sharp edge, no burr on the blade, making the cutting surface beautiful. Reasonable cutting angle to a certain extent Increased blade performance and life