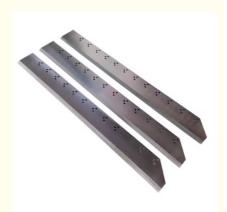

# HSS inlaid knife Polar paper cutting blade guillotine knife paper cutter blades on the machine

### **Product Specifications**

| •                           |                         |
|-----------------------------|-------------------------|
| item                        | value                   |
| Condition                   | New                     |
| Warranty                    | 3 months                |
| Applicable Industries       | Paper process factory   |
| After Warranty Service      | Video technical support |
| Application                 | Paper cutting machine   |
| Showroom Location           | None                    |
| Video outgoing-inspection   | Provided                |
| Machinery Test Report       | Provided                |
| Marketing Type              | New Product 2024        |
| Warranty of core components | Not Available           |
| Core Components             | blade                   |
| Туре                        | slitting blade          |
| Brand Name                  | Yongzhou                |
| shape                       | long                    |
| size                        | customized size         |
| edge type                   | double edge             |
| OEM & ODM                   | Support                 |
| Material                    | customized              |
|                             |                         |