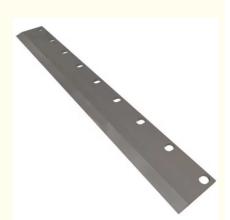

#### **PAPER CUTTER BLADE**

Electric cutter blade, sharp and durable, oil paper protection, prevent rust The 4806 model blade size is 540\*54\*7mm

7 holes, hole spacing is 75mm, hole diameter is 6mm.