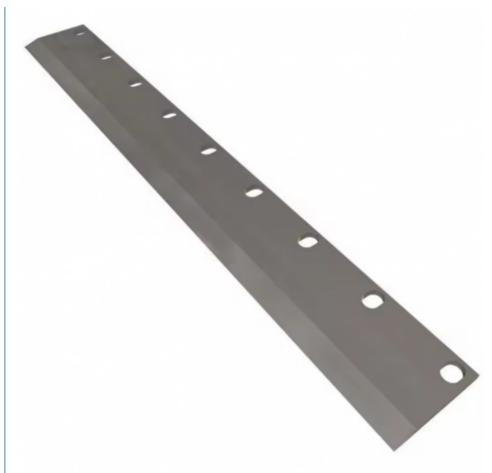

#### **PAPER CUTTER BLADE**

Electric cutter blade, sharp and durable, oil paper protection, prevent rust The 4806 model blade size is 540\*54\*7mm

7 holes, hole spacing is 75mm, hole diameter is 6mm.