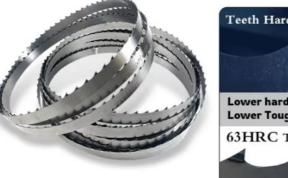

# Induction hardened teeth 63HRC

- Twice the toughness
- Twice the sharp
- Twice the working life