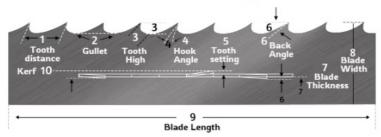

|
| Packing            | Carton Box/Wood Box              | Shipping Method    | Express,Air,Sea,etc                                                                                                          |
| HRC                | 46-48                            | Tooth Tip HRC      | 63-65                                                                                                                        |
| Advantage          | Durable,Sharp Teeth              | Customized Support | OEM, ODM                                                                                                                     |

#### **Products Features:**

# Induction hardened teeth 63HRC



- Twice the toughness
- Twice the sharp
- Twice the working life



## Teeth Hook Angle



### **Special Teeth Hook Angle**

### 7 degree

frozen, tropical, wide-cut sawmills

### 9 degree

seasoned, hardwoods for sawmills making narrow cuts on smaller logs

### 10 degree

all-purpose For a mix Of hard And softwoods On all sawmills

### 12 degree

medium to softwoods



#### **Customize The Saw Blade:**









**CNC Band Saw Blade** 





Scallop Edge Band Knife Blade

#### **Products Process:**



**Steel Cutting** 







**Quenching teeth Teeth kerf** 









Anti-rust treatment &Packaging

Measure blades Polishing & measure the joints

Welding

### Quality inspection and exhibition:



No.99 Furong Mid Three Road, Xishan Economic Development Zone. Wixi.