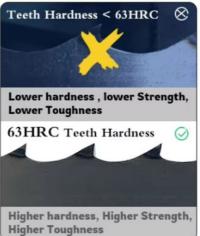

# Induction hardened teeth 63HRC

- Twice the toughness
- Twice the sharp
- Twice the working life